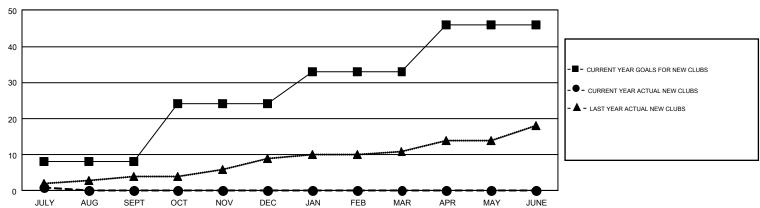

## GMT Constitutional Area 1, Group E

GMT: CARLTON LLOYD

REPORT DOES NOT INCLUDE CLUBS IN UNDISTRICTED AREAS.

| Clubs                 |               |           |               | Members               |                           |                         |                                                    |  |
|-----------------------|---------------|-----------|---------------|-----------------------|---------------------------|-------------------------|----------------------------------------------------|--|
| RESULTS FOR 2018-2019 |               |           |               | RESULTS FOR 2018-2019 |                           |                         |                                                    |  |
| QUARTER               | NEW CLUB GOAL | NEW CLUBS | DROPPED CLUBS | QUARTER               | MEMBER GROWTH NET<br>GOAL | MEMBER GROWTH<br>ACTUAL | DROPPED<br>MEMBERS ACTUAL<br>(including transfers) |  |
| JULY/AUG/SEPT         | 8             | 1         | 7             | JULY/AUG/SEPT         | 146                       | 343                     | 386                                                |  |
| OCT/NOV/DEC           | 16            | 0         | 0             | OCT/NOV/DEC           | 464                       | 0                       | 0                                                  |  |
| JAN/FEB/MAR           | 9             | 0         | 0             | JAN/FEB/MAR           | 364                       | 0                       | 0                                                  |  |
| APR/MAY/JUNE          | 13            | 0         | 0             | APR/MAY/JUNE          | 449                       | 0                       | 0                                                  |  |