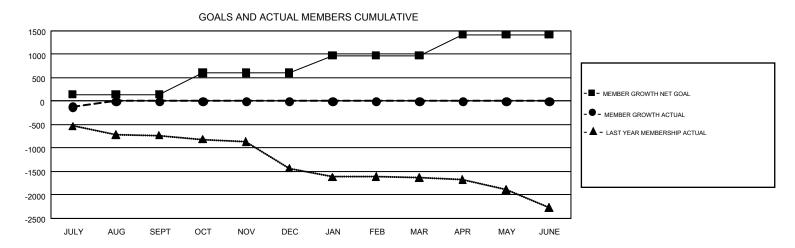

## GMT Constitutional Area 1, Group E

GMT: CARLTON LLOYD

REPORT DOES NOT INCLUDE CLUBS IN UNDISTRICTED AREAS.

| Clubs                 |               |           |               | Members               |                           |                         |                                                    |  |
|-----------------------|---------------|-----------|---------------|-----------------------|---------------------------|-------------------------|----------------------------------------------------|--|
| RESULTS FOR 2018-2019 |               |           |               | RESULTS FOR 2018-2019 |                           |                         |                                                    |  |
| QUARTER               | NEW CLUB GOAL | NEW CLUBS | DROPPED CLUBS | QUARTER               | MEMBER GROWTH NET<br>GOAL | MEMBER GROWTH<br>ACTUAL | DROPPED<br>MEMBERS ACTUAL<br>(including transfers) |  |
| JULY/AUG/SEPT         | 8             | 1         | 7             | JULY/AUG/SEPT         | 146                       | 343                     | 386                                                |  |
| OCT/NOV/DEC           | 16            | 0         | 0             | OCT/NOV/DEC           | 464                       | 0                       | 0                                                  |  |
| JAN/FEB/MAR           | 9             | 0         | 0             | JAN/FEB/MAR           | 364                       | 0                       | 0                                                  |  |
| APR/MAY/JUNE          | 13            | 0         | 0             | APR/MAY/JUNE          | 449                       | 0                       | 0                                                  |  |